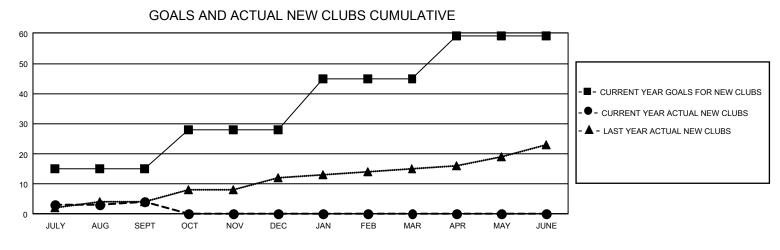

## GAT MONTHLY MEMBERSHIP PROGRESS REPORT

GMT Constitutional Area 1, Group B

REPORT DOES NOT INCLUDE CLUBS IN UNDISTRICTED AREAS.

| Clubs                 |               |           |               | Members               |                          |                         |                                                    |
|-----------------------|---------------|-----------|---------------|-----------------------|--------------------------|-------------------------|----------------------------------------------------|
| RESULTS FOR 2021-2022 |               |           |               | RESULTS FOR 2021-2022 |                          |                         |                                                    |
| QUARTER               | NEW CLUB GOAL | NEW CLUBS | DROPPED CLUBS |                       | EMBER GROWTH NET<br>GOAL | MEMBER GROWTH<br>ACTUAL | DROPPED MEMBERS<br>ACTUAL (including<br>transfers) |
| JULY/AUG/SEPT         | 45            | 4         | 16            | JULY/AUG/SEPT         | r 385                    | 1,471                   | 917                                                |
| OCT/NOV/DEC           | 39            | 0         | 0             | OCT/NOV/DEC           | 502                      | 0                       | 0                                                  |
| JAN/FEB/MAR           | 51            | 0         | 0             | JAN/FEB/MAR           | 490                      | 0                       | 0                                                  |
| APR/MAY/JUNE          | 42            | 0         | 0             | APR/MAY/JUNE          | 486                      | 0                       | 0                                                  |