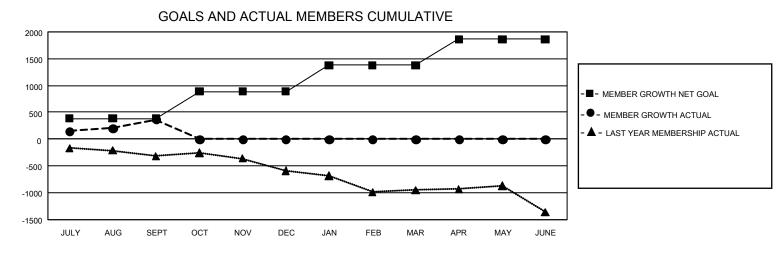

## GAT MONTHLY MEMBERSHIP PROGRESS REPORT

GMT Constitutional Area 1, Group B

REPORT DOES NOT INCLUDE CLUBS IN UNDISTRICTED AREAS.

| Clubs                 |               |           |               | Members               |                          |                         |                                                    |
|-----------------------|---------------|-----------|---------------|-----------------------|--------------------------|-------------------------|----------------------------------------------------|
| RESULTS FOR 2021-2022 |               |           |               | RESULTS FOR 2021-2022 |                          |                         |                                                    |
| QUARTER               | NEW CLUB GOAL | NEW CLUBS | DROPPED CLUBS |                       | EMBER GROWTH NET<br>GOAL | MEMBER GROWTH<br>ACTUAL | DROPPED MEMBERS<br>ACTUAL (including<br>transfers) |
| JULY/AUG/SEPT         | 45            | 4         | 16            | JULY/AUG/SEPT         | r 385                    | 1,471                   | 917                                                |
| OCT/NOV/DEC           | 39            | 0         | 0             | OCT/NOV/DEC           | 502                      | 0                       | 0                                                  |
| JAN/FEB/MAR           | 51            | 0         | 0             | JAN/FEB/MAR           | 490                      | 0                       | 0                                                  |
| APR/MAY/JUNE          | 42            | 0         | 0             | APR/MAY/JUNE          | 486                      | 0                       | 0                                                  |